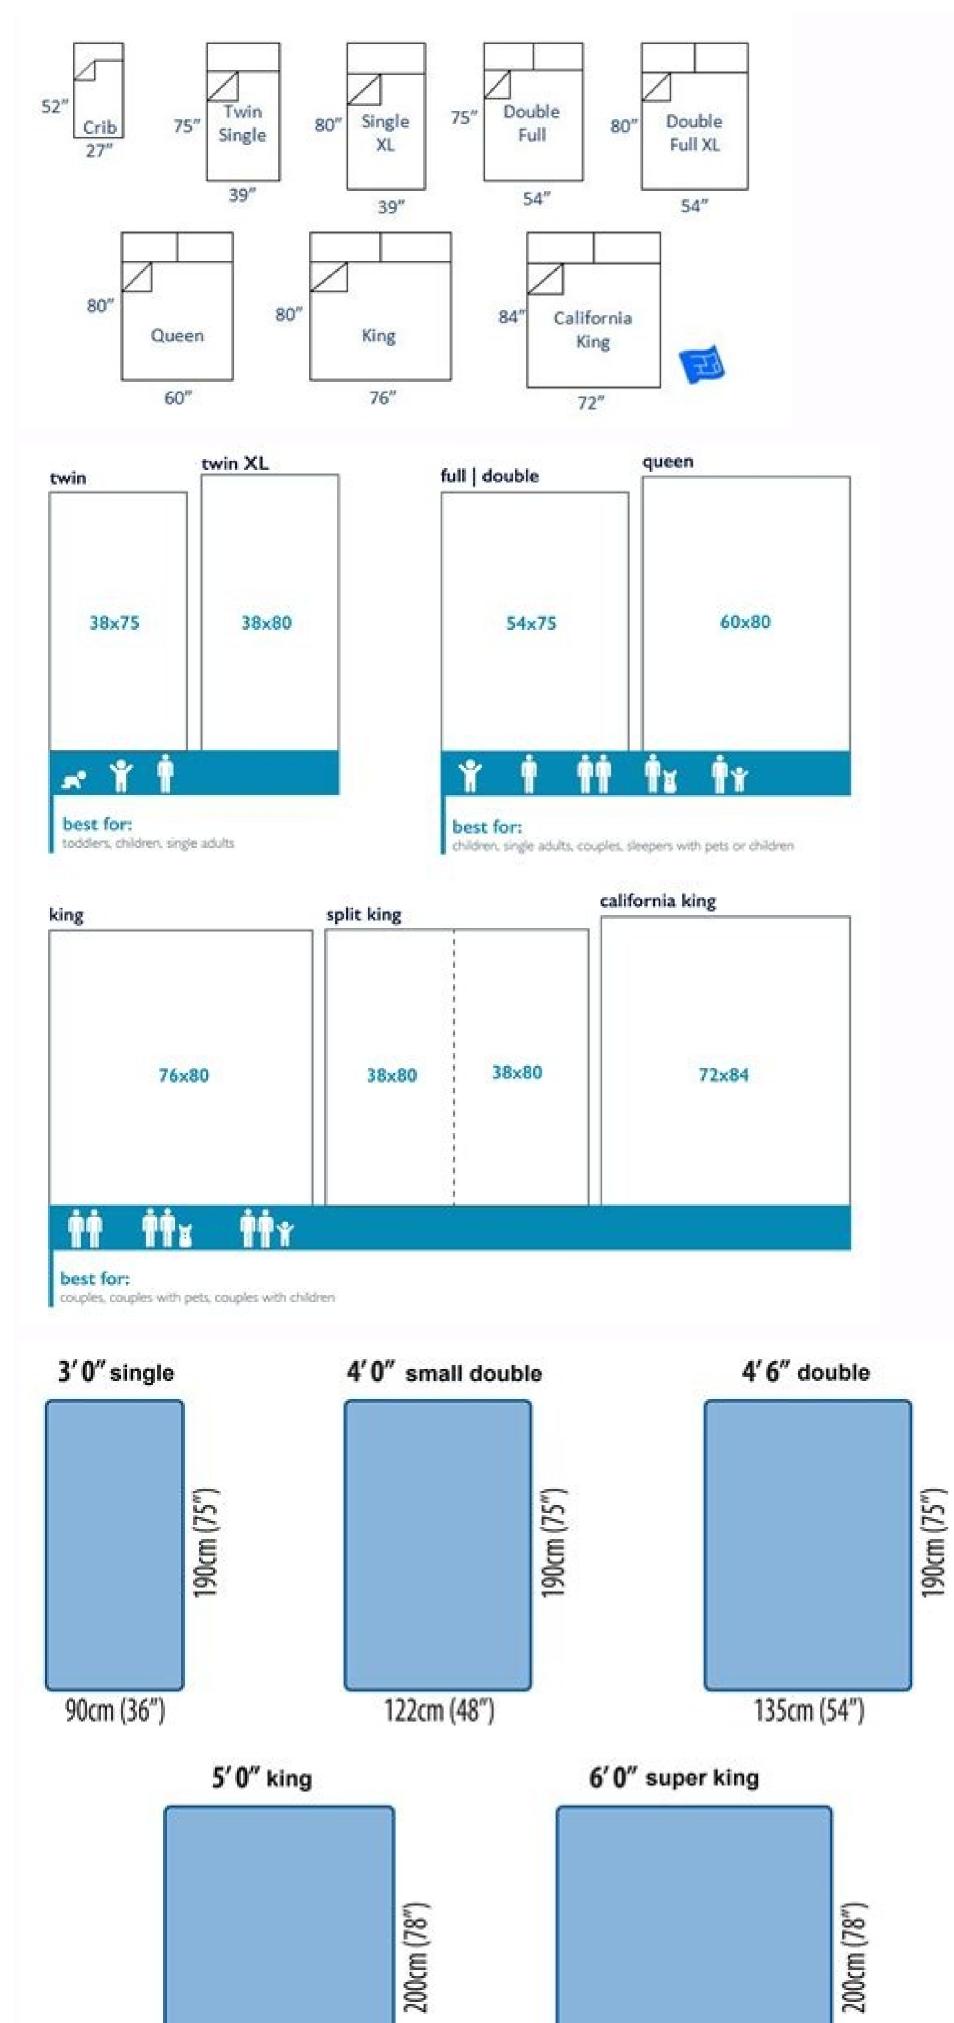

## Standard Bed & Sheets Sizes

Please note all products and mattresses may vary by brand. Check the size of your mattress before purchasing if you are unsure.

## **Mattress Sizes and Dimensions Guide** California

Width of queen sheet.

When getting bed sheets for your new mattress, the most important factor beyond fabrics and colors is getting the sizing right. Bed sheets for your queen bed, they may not fit as well as you expected. While it's okay for your comforter and flat sheet to be a couple inches off, your fitted sheet should match perfectly with your mattress so it won't bunch or fall off. Summer Sale Luxury Linens Made With Crisp Cotton & Silky Tencel Shop Now Our article takes you through the most common bed sheet sizes, along with how to take your bed's measurements to get perfectly fitting sheets. Standard Bed Sheet Sizes Overview Size (in)Fitted Sheet (in)Fitted She 90 60 x 80 King76 x 8078 x 82102-110 x 88-115104-106 x 90-9276 x 80 California King72 x 84-85108-111 x 102-114102 x 9672 x 85 Crib Size Sheets Dimensions Crib size sheets are typically quite thin to best suit crib mattresses for toddlers and infants. You won't find crib size sheets are typically quite thin to best suit crib mattresses for toddlers and infants. and bedskirts don't pair with cribs. Twin Size Sheets and mattresses are mostly used for children, teens, and college dorm rooms. Twin beds are also a good option for adult sleepers with limited space. You may see some brands refer to twin beds are also a good option for adult sleepers with limited space. Dimensions Twin XLs are typically used in college dorms because they fit in practically any bedroom, are compatible with bunk beds, and suit the height of taller college students. Despite being called a twin, the twin XL mattress is too long for a twin size fitted sheet. However, you can get away with using a twin comforter and flat sheet if needed Full/Double Size Sheets Dimensions Full size mattresses (double beds) and sheet sets are a step up from the twin size bed at 16 inches wider, though they're not any longer. Full size mattresses (double beds) and sheet sets are a step up from the twin size bed at 16 inches wider, though they're not any longer. Full size beds are good for solo sleepers who need more personal space, but they aren't big enough to sleep two people comfortably. Queen Size Sheets Dimensions Queen size sheets are both long and wide to fit gueen beds. Queen mattresses comfortably fit two sleepers, as well as those over 6 feet tall. They are also a good mattresses are the biggest bed size, and are suitable for single sleepers, two adult sleepers, or parents with one child. Being so large, king size sheets and other accessories (comforters, duvet covers, bed frames, and more) are generally the most expensive. California king beds are 4 inches longer than king beds, so they won't use the same bed sheets. This long of a bed is suitable for extra-tall adults or anyone with a narrow bedroom. Pillowcase Sizes and Dimensions Different pillow sizes are approximately the same length as their corresponding pillow, give or take one or two inches, but they are also several inches wider. Let's take a look at the approximate pillowcase sizes you can expect: Standard: 20 inches by 30 inches King: 20 by 36 inches Body: 20 by 36 inches Body: 20 by 54 inches Measure Your Mattress When choosing sheets, you want to keep in mind your mattress's height, width, and thickness. Although mattresses typically have the same height and width, they may vary ever so slightly. Also, depending on the firmness and materials in the mattress or its thickness to get corresponding sheets, figuring it out is quite easy. Here are some simple steps to measure your mattress and figure out its dimensions: Strip your bed of all blankets, sheets, and pillows to ensure your measurements are accurate. Using measurements if needed. Next, measure the width by taking the measuring tape across your mattress. from left to right. Complete this measurement at the center of the mattress to account for any fullness at the center. Lastly, measure the mattress to per or the bed has a pillow top, include it in your measurements to ensure the sheets will cover it and the mattress adequately. Don't include your box spring or foundation in this measurement, since it won't be covered by your bed sheets. Once you have the proper measurements, you can better choose the right size sheets, frames, and foundations. Fitted sheets typically fit a standard mattress (7 to 12 inches thick). However, if your mattress: Standard pocket 13 to 17-inch mattress: Deep pocket 18 to 25-inch mattress: Extradeep pocket We advise getting a deeper pocket depth fitted sheet if you have an adjustable bed sheets for non-standard mattress is in different positions. FAQs Where do you get bed sheets for non-standard mattress sizes? Oftentimes, retailers who sell non-standard mattress sizes also sell matching bed sheets, bed frames, and comforters. If not, you can find non-standard bed sheets for different mattresses. Fitted sheet only causes annoying bunching. Although a flat sheet won't rip or stretch on a bigger mattress, a full size flat sheet is too short for a full XL bed. Why does my fitted sheet keep commend switching to a deep pocketed fitted sheet. You can also try out sheet suspenders or straps, elastic clips you attach to the corner of your bed sheets can come down to personal preference, but it also affects the sheet's durability, breathability, and softness. Here are some of our favorite bed sheet fabrics: Cotton: Cotton is well-known because it's generally affordable, breathable, and durable. Its softness depends on the thread count, with the best cotton sheets being Egyptian and Pima cotton. Tencel\*\*: Tencel\*\* is an all-natural fabric made from the cellulose in eucalyptus. It's very soft, breathable, and wicks away moisture to ensure you stay dry. Bamboo, also called bamboo rayon, is soft yet silky. The long bamboo fibers prevent pilling and boost the sheet's durability. Polyester: Polyester is very inexpensive and durable against stains, wear, and wrinkles. Still, it's less breathable, moisture resistant, or soft compared to other mattress materials. How often should I replace my bed sheets? You should replace your sheets every 2 to 3 years, but if you aren't positive how old your bedsheets are, here are some indicators it's time to replace your sheets every one to two weeks to help them last longer. Conclusion We advise you to always get the corresponding bed sheets for your mattress to prevent your sheets and leaves you and your mattress partially uncovered. There was an error processing your request. Most mattresses come in standard sizes -- twin, full, queen and king -- with twin being the largest. So planning a bed linen purchase necessitates knowing the largest and king being the largest. So planning a bed linen purchase necessitates knowing the largest. So planning a bed linen purchase necessitates knowing the largest. So planning a bed linen purchase necessitates knowing the largest. by-100 inches, give or take a few inches. A full-size flat sheet measures roughly 85-by-106 inches. A queen-size flat sheet measures roughly 90-by-106 inches. Sheet sizes vary slightly among manufacturers, so before heading out the the store, measure your mattress or check the label if it's still affixed, and write down the size. You also can measure your mattress and consult bed linen dimensions to buy fabric to make your own sheets. You've fit two corners of the bed sheet over your mattress and tucked them neatly underneath its weight. Now you have to finagle the final two. Even when using all your strength and trying to get them to stretch far enough, the sheets don't fit. You bought the wrong sheet size. Luckily, this problem is easily solved. If you're shopping for new sheets, there are classic bed sheet sizes for any bed. Bed Sheet Sizes Chart Don't let the wrong sheet size lead to a restless night of sleep. Here are common mattress size (cm) Fitted sheet size Flat sheet Full 53" x 75" 134.5 x 190.5 cm Full Full, Queen Full, Queen Go" x 80" 152.5 x 203 cm Queen Queen Queen Queen Go" x 80" 152.5 x 203 cm Queen Go" x 80" 193 x 203 cm King King, Cal-King Ki have a less common mattress size or additional mattress size or additional mattress - approximately 38" x 75" or 96.5 x 190.5 cmFitted sheet approximately 39" x 75" or 99.06 x 190.5 cmFlat sheet - approximately 66" x 96" or 168 x 244 cmBuyet cover - approximately 72" x 96" or 168 x 244 cmBuyet cover - approximately 38" x 75" or 96.5 x 190.5 cm The smallest bed size is the twin, designed to comfortably hold one sleeper. Twin bedding fits snuggly onto a 38 inch wide and 75 inch long mattress. Depending on the bedding material and brand, the dimensions of the flat sheet and duvet may vary. As long as these sheets are longer and wider than the dimensions of the mattress, you shouldn't have any issues. Twin XL Mattress - approximately 38" x 80" or 99 x 203 cmFlat sheet - approximately 38" x 80" or 99 x 203 cmFlat sheet approximately 66" x 96" or 168 x 244 cmDuvet - approximately 72" x 96" or 1823 x 244 cmDuvet - approximately 38" x 80" or 96.5 x 203 cm Commonly found in college dorms, the twin XL mattress is slightly longer than the twin. This means that if you're headed off to college, you'll likely need to buy a new set of twin XL fitted sheets. These fitted sheets are typically 39 inches wide and 80 inches long. Their flat sheet counterparts are usually 66 inches wide and 96 inches long. Full Mattress - approximately 54" x 75" or 134.5 x 190.5 cmFitted sheet - approximately 54" x 75" or 134.5 x 190.5 cmFitted sheet - approximately 54" x 75" or 134.5 x 190.5 cmFitted sheet - approximately 54" x 75" or 134.5 x 190.5 cmFitted sheet - approximately 54" x 75" or 137 x 190.5 cmFitted sheet - approximately 54" x 75" or 134.5 x 190.5 cmFitted sheet - approximately 54" x 75" or 134.5 x 190.5 cmFitted sheet - approximately 54" x 75" or 134.5 x 190.5 cmFitted sheet - approximately 54" x 75" or 134.5 x 190.5 cmFitted sheet - approximately 54" x 75" or 134.5 x 190.5 cmFitted sheet - approximately 54" x 75" or 134.5 x 190.5 cmFitted sheet - approximately 54" x 75" or 134.5 x 190.5 cmFitted sheet - approximately 54" x 75" or 134.5 x 190.5 cmFitted sheet - approximately 54" x 75" or 134.5 x 190.5 cmFitted sheet - approximately 54" x 75" or 134.5 x 190.5 cmFitted sheet - approximately 54" x 75" or 134.5 x 190.5 cmFitted sheet - approximately 54" x 75" or 134.5 x 190.5 cmFitted sheet - approximately 54" x 75" or 134.5 x 190.5 cmFitted sheet - approximately 54" x 75" or 134.5 x 190.5 cmFitted sheet - approximately 54" x 75" or 134.5 x 190.5 cmFitted sheet - approximately 54" x 75" or 134.5 x 190.5 cmFitted sheet - approximately 54" x 75" or 134.5 x 190.5 cmFitted sheet - approximately 54" x 75" or 134.5 x 190.5 cmFitted sheet - approximately 54" x 75" or 134.5 x 190.5 cmFitted sheet - approximately 54" x 75" or 134.5 x 190.5 cmFitted sheet - approximately 54" x 75" or 134.5 x 190.5 cmFitted sheet - approximately 54" x 75" or 134.5 x 190.5 cmFitted sheet - approximately 54" x 75" or 134.5 x 190.5 cmFitted sheet - approximately 54" x 75" or 134.5 x 190.5 cmFitted sheet - approximately 54" x 75" or 134.5 x 190.5 cmFitted sheet - approximately 54" x 75" or 134.5 x 190.5 cmFitted sheet - approximately 54" x 75" or 134.5 x 190.5 cmFitted sheet - approximately 54" x 75" or 134.5 x 190.5 cm 244 cmBed skirt - approximately 53" x 75" or 134.5 x 190.5 cm Many apartment dwellers choose a full size mattress (also called a double) because it's big enough to sleep comfortably, but doesn't take up the whole room. Full-sized mattresses are also great for guest bedrooms. If you're buying full size sheets, be sure that the fitted sheets are the correct size. Full size fitted sheets are typically 54 inches by 102 inc approximately 60" x 80" or 152.5 x 203 cmFlat sheet - approximately 96" x 102" or 244 x 259 cmDuvet cover - approximately 96" x 96" or 236 x 244 cmBed skirt - approximately 96" x 80" or 152.5 x 203 cm Queen mattresses are the most common mattress size. Couples or individuals who like having some extra room will outfit their room with a queen mattress. If you need to purchase queen sheets, you'll need to be aware of what size they come in. Queen size flat sheet is approximately 96 inches wide and 80 inches long. The queen size flat sheet is approximately 96 inches wide and 80 inches long. The queen size flat sheet is approximately 96 inches long. The queen size flat sheet is approximately 96 inches long. The queen size flat sheet is approximately 96 inches long. The queen size flat sheet is approximately 96 inches long. The queen size flat sheet is approximately 96 inches long. The queen size flat sheet is approximately 96 inches long. The queen size flat sheet is approximately 96 inches long. The queen size flat sheet is approximately 96 inches long. The queen size flat sheet is approximately 96 inches long. The queen size flat sheet is approximately 96 inches long. The queen size flat sheet is approximately 96 inches long. The queen size flat sheet is approximately 96 inches long. The queen size flat sheet is approximately 96 inches long. The queen size flat sheet is approximately 96 inches long. The queen size flat sheet is approximately 96 inches long. The queen size flat sheet is approximately 96 inches long. The queen size flat sheet is approximately 96 inches long. The queen size flat sheet is approximately 96 inches long. The queen size flat sheet is approximately 96 inches long. The queen size flat sheet is approximately 96 inches long. The queen size flat sheet is approximately 96 inches long. The queen size flat sheet is approximately 96 inches long. The queen size flat sheet is approximately 96 inches long. The queen size flat sheet is approximately 96 inches long. The queen size flat sheet is approximately 96 inches long. The queen size flat sheet is approximately 96 inches long. The queen size flat sheet is approximately 96 inches long. The queen size flat sheet is approximately 96 inches long. The queen size flat sheet is approximately 96 inches long. The queen size flat sheet is approximately 96 inches long. The queen size flat wide and 80 inches long, there are some variations to queens. A half queen is a specialty mattress so they can adjust each side to the person's comfort level. For this type of mattress, you'll need to buy specialty half-queen fitted sheets. You can use the classic queen size for flat sheets and duvet covers. A California queen bed is typically 60 inches by 84 inches long. For this specialty size, you'll need to find fitted sheets and duvet covers. A California queen bed is typically 60 inches by 84 inches long. For this specialty size, you'll need to find fitted sheets and duvet covers. A California queen bed is typically 60 inches by 84 inches long. For this specialty size, you'll need to find fitted sheets and duvet covers. 76" x 80" or 193 x 203 cmFlat sheet - approximately 102" x 112" or 259 x 284 cmDuvet cover - approximately 96" x 109" or 244 x 277 cmBed skirt - approximately 96" x 109" or 244 x 277 cmBed skirt - approximately 96" x 109" or 244 x 277 cmBed skirt - approximately 102" x 112" or 259 x 284 cmDuvet cover - approximately 96" x 109" or 244 x 277 cmBed skirt - approximately 96" x 109" or 244 x 277 cmBed skirt - approximately 96" x 109" or 244 x 277 cmBed skirt - approximately 96" x 109" or 244 x 277 cmBed skirt - approximately 96" x 109" or 244 x 277 cmBed skirt - approximately 96" x 109" or 244 x 277 cmBed skirt - approximately 96" x 109" or 244 x 277 cmBed skirt - approximately 96" x 109" or 244 x 277 cmBed skirt - approximately 96" x 109" or 244 x 277 cmBed skirt - approximately 96" x 109" or 244 x 277 cmBed skirt - approximately 96" x 109" or 244 x 277 cmBed skirt - approximately 96" x 109" or 244 x 277 cmBed skirt - approximately 96" x 109" or 244 x 277 cmBed skirt - approximately 96" x 109" or 244 x 277 cmBed skirt - approximately 96" x 109" or 244 x 277 cmBed skirt - approximately 96" x 109" or 244 x 277 cmBed skirt - approximately 96" x 109" or 244 x 277 cmBed skirt - approximately 96" x 109" or 244 x 277 cmBed skirt - approximately 96" x 109" or 244 x 277 cmBed skirt - approximately 96" x 109" or 244 x 277 cmBed skirt - approximately 96" x 109" or 244 x 277 cmBed skirt - approximately 96" x 109" or 244 x 277 cmBed skirt - approximately 96" x 109" or 244 x 277 cmBed skirt - approximately 96" x 109" or 244 x 277 cmBed skirt - approximately 96" x 109" or 244 x 277 cmBed skirt - approximately 96" x 109" or 244 x 277 cmBed skirt - approximately 96" x 109" or 244 x 277 cmBed skirt - approximately 96" x 109" or 244 x 277 cmBed skirt - approximately 96" x 109" or 244 x 277 cmBed skirt - approximately 96" x 109" or 244 x 277 cmBed skirt - approximately 96" x 109" or 244 x 277 cmBed skirt - approximately 96" x 109" or 244 x 277 cmBed skirt - approximately 96" x 109" or 244 x 277 cmBed skirt - approximately 96" x 109" o so they are approximately the same size. The king flat sheets are typically a little larger, at 102 inches long. A king duvet covers the bed, with its cover sheet measuring 96 inches long. A king duvet covers the bed, with its cover sheet measuring 96 inches long. A king duvet covers the bed, with its cover sheet measuring 96 inches long. A king duvet covers the bed, with its cover sheet measuring 96 inches long. A king duvet covers the bed, with its cover sheet measuring 96 inches long. A king duvet covers the bed, with its cover sheet measuring 96 inches long. A king duvet covers the bed, with its cover sheet measuring 96 inches long. A king duvet covers the bed, with its cover sheet measuring 96 inches long. A king duvet covers the bed, with its cover sheet measuring 96 inches long. A king duvet covers the bed, with its cover sheet measuring 96 inches long. A king duvet covers the bed, with its cover sheet measuring 96 inches long. A king duvet covers the bed, with its cover sheet measuring 96 inches long. A king duvet covers the bed, with its cover sheet measuring 96 inches long. A king duvet covers the bed, with its cover sheet measuring 96 inches long. A king duvet covers the bed, with its cover sheet measuring 96 inches long. A king duvet covers the bed, with its cover sheet measuring 96 inches long. A king duvet cover sheet measuring 96 inches long. A king duvet cover sheet measuring 96 inches long. A king duvet cover sheet measuring 96 inches long. A king duvet cover sheet measuring 96 inches long. A king duvet cover sheet measuring 96 inches long. A king duvet cover sheet measuring 96 inches long. A king duvet cover sheet measuring 96 inches long. A king duvet cover sheet measuring 96 inches long. A king duvet cover sheet measuring 96 inches long. A king duvet cover sheet measuring 96 inches long. A king duvet cover sheet measuring 96 inches long. A king duvet cover sheet measuring 96 inches long. A king duvet cover sheet measuring 96 inches long. A king duvet cover sheet measuring 96 inches long. A k sheet - approximately 102" x 112" or 259 x 284 cmDuvet cover - approximately 96" x 109" or 244 x 277 cmBed skirt - approximately 72" x 84" or 183 x 213 cm The luxurious California king fitted sheet should be the same size. The flat sheet can be the same as a king, 102 inches wide by 112 inches long. The duvet can also have the same measurements as a king, at 96 inches by 109 inches, Types of Sheets Don't know the difference between a fitted sheet and a flat one? Here's a guick guide on the types of sheets you'll encounter when shopping for bedding. Fitted Sheets A fitted sheet is designed to fit perfectly onto your mattress. It typically has elastic in the corners to help the sheet grip onto the mattress. Fitted sheet is too big, the sheet sheet is too big, the sheet will fall off. If it's too small, you'll have trouble getting the elastic over the mattress corners. Flat Bed Sheets As the name suggests, flat bed sheets are meant to lie flat on the mattress. They should be larger than the mattress surface. The extra fabric that hangs over the sides is then tucked under the mattress. Duvet so to be confused with a comforter, a duvet is a thick blanket that's filled with down, feathers, wool, silk, or synthetic material. Duvets require a duvet cover sheet that you can take off to clean. This bedding lies on top of the bed and drapes slightly over the edge of the mattress. Bed Skirt Lastly, a bed skirt is a fabric that wraps around the bottom of the mattress. It's designed to hide the space between the mattress and the floor. This allows you to cover the boxspring and any items that are hiding underneath your bed in storage. How Do You Measure a Fitted Sheet? If you're still unsure if a fitted sheet will fit your mattress, you can easily measure the height of your mattress, being sure to include any mattress toppers. Write these dimensions down. Your fitted sheet should match or be slightly larger than these dimensions. Next, measure from one corner to the other to find the length measure ment. Then measure from one corner to the other to find the length measure from one corner to the other to find the length measure from one corner. This is the width. Lastly, take your fitted sheet and measure along the pocket seam. This will tell you the height. If they are much larger, the sheet might bunch up in the night and come off. If they are smaller, the sheet will not fit. Additional Considerations To make sure you aren't left with the disappointment of the wrong size sheet, here are a couple of additional items to keep in mind. Mattress Depth Many people want extra support or cushion on their mattress. Be sure to take your full mattress depth into consideration when purchasing fitted sheets. A standard fitted sheet typically has a depth of 12 inches. Deep pocket fitted sheets can fit a depth up to 18 inches. Washing Your Sheets When you get sheets, the first thing you should do is wash them. However, it's essential that you follow the washing instructions on the label. If your sheets shrink, they probably won't fit your mattress anymore. Now that you know everything about bed sheet sizes, you can purchase bedding confidently and know that it will fit perfectly onto your mattress. You'll be snug in your new sheets in no time. Top off your dreamy oasis with a calming weighted blanket that's designed for the ultimate relaxation.