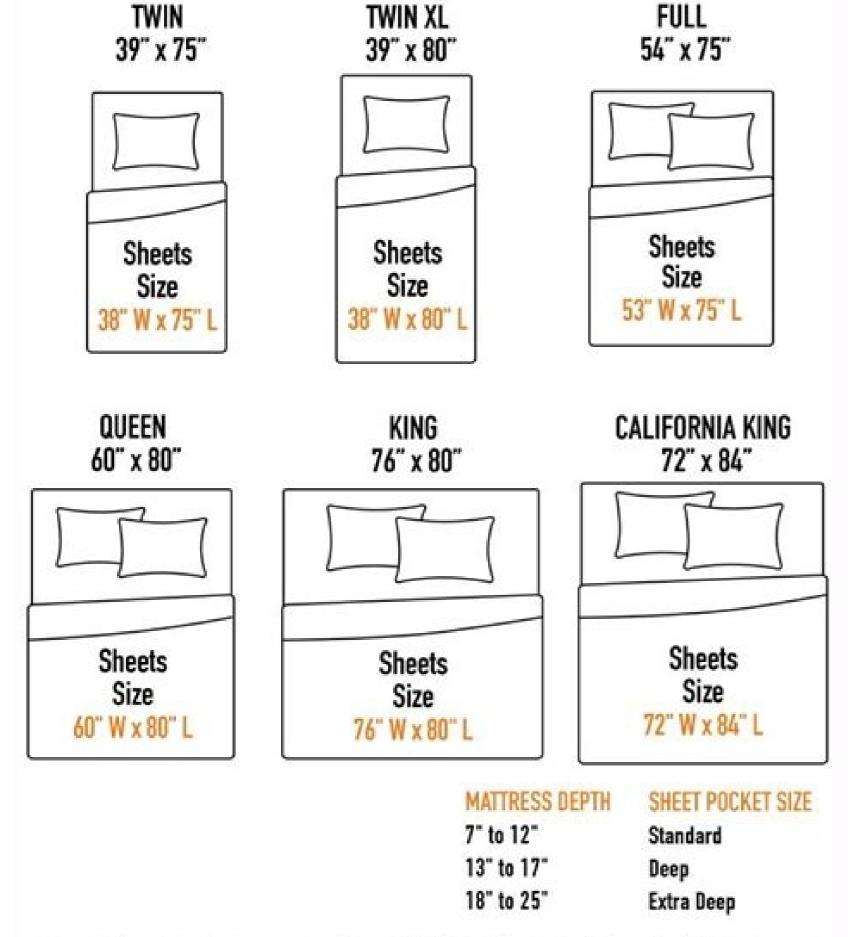

## **Mattress Sizes and Dimensions Guide** California

Width of queen sheet.

When getting bed sheets for your new mattress, the most important factor beyond fabrics and colors is getting the sizing right. Bed sheets for your queen bed, they may not fit as well as you expected. While it's okay for your comforter and flat sheet to be a couple inches off, your fitted sheet should match perfectly with your mattress so it won't bunch or fall off. Summer Sale Luxury Linens Made With Crisp Cotton & Silky Tencel Shop Now Our article takes you through the most common bed sheet sizes, along with how to take your bed's measurements to get perfectly fitting sheets. Standard Bed Sheet Sizes Overview Size (in)Fitted Sheet (in)Fitted She 90 60 x 80 King76 x 8078 x 82102-110 x 88-115104-106 x 90-9276 x 80 California King72 x 84-85108-111 x 102-114102 x 9672 x 85 Crib Size Sheets Dimensions Crib size sheets are typically quite thin to best suit crib mattresses for toddlers and infants. You won't find crib size sheets are typically quite thin to best suit crib mattresses for toddlers and infants. and bedskirts don't pair with cribs. Twin Size Sheets and mattresses are mostly used for children, teens, and college dorm rooms. Twin beds are also a good option for adult sleepers with limited space. You may see some brands refer to twin beds are also a good option for adult sleepers with limited space. Dimensions Twin XLs are typically used in college dorms because they fit in practically any bedroom, are compatible with bunk beds, and suit the height of taller college students. Despite being called a twin, the twin XL mattress is too long for a twin size fitted sheet. However, you can get away with using a twin comforter and flat sheet if needed Full/Double Size Sheets Dimensions Full size mattresses (double beds) and sheet sets are a step up from the twin size bed at 16 inches wider, though they're not any longer. Full size mattresses (double beds) and sheet sets are a step up from the twin size bed at 16 inches wider, though they're not any longer. Full size beds are good for solo sleepers who need more personal space, but they aren't big enough to sleep two people comfortably. Queen Size Sheets Dimensions Queen size sheets are both long and wide to fit gueen beds. Queen mattresses comfortably fit two sleepers, as well as those over 6 feet tall. They are also a good mattresses are the biggest bed size, and are suitable for single sleepers, two adult sleepers, or parents with one child. Being so large, king size sheets and other accessories (comforters, duvet covers, bed frames, and more) are generally the most expensive. California king beds are 4 inches longer than king beds, so they won't use the same bed sheets. This long of a bed is suitable for extra-tall adults or anyone with a narrow bedroom. Pillowcase Sizes and Dimensions Different pillow sizes are approximately the same length as their corresponding pillow, give or take one or two inches, but they are also several inches wider. Let's take a look at the approximate pillowcase sizes you can expect: Standard: 20 inches by 30 inches King: 20 by 36 inches Body: 20 by 36 inches Body: 20 by 54 inches Measure Your Mattress When choosing sheets, you want to keep in mind your mattress's height, width, and thickness. Although mattresses typically have the same height and width, they may vary ever so slightly. Also, depending on the firmness and materials in the mattress or its thickness to get corresponding sheets, figuring it out is quite easy. Here are some simple steps to measure your mattress and figure out its dimensions: Strip your bed of all blankets, sheets, and pillows to ensure your measurements are accurate. Using measurements if needed. Next, measure the width by taking the measuring tape across your mattress. from left to right. Complete this measurement at the center of the mattress to account for any fullness at the center. Lastly, measure the mattress to per or the bed has a pillow top, include it in your measurements to ensure the sheets will cover it and the mattress adequately. Don't include your box spring or foundation in this measurement, since it won't be covered by your bed sheets. Once you have the proper measurements, you can better choose the right size sheets, frames, and foundations. Fitted sheets typically fit a standard mattress (7 to 12 inches thick). However, if your mattress: Standard pocket 13 to 17-inch mattress: Deep pocket 18 to 25-inch mattress: Extradeep pocket We advise getting a deeper pocket depth fitted sheet if you have an adjustable bed sheets for non-standard mattress is in different positions. FAQs Where do you get bed sheets for non-standard mattress sizes? Oftentimes, retailers who sell non-standard mattress sizes also sell matching bed sheets, bed frames, and comforters. If not, you can find non-standard bed sheets for different mattresses. Fitted sheet only causes annoying bunching. Although a flat sheet won't rip or stretch on a bigger mattress, a full size flat sheet is too short for a full XL bed. Why does my fitted sheet keep commend switching to a deep pocketed fitted sheet. You can also try out sheet suspenders or straps, elastic clips you attach to the corner of your bed sheets can come down to personal preference, but it also affects the sheet's durability, breathability, and softness. Here are some of our favorite bed sheet fabrics: Cotton: Cotton is well-known because it's generally affordable, breathable, and durable. Its softness depends on the thread count, with the best cotton sheets being Egyptian and Pima cotton. Tencel\*\*: Tencel\*\* is an all-natural fabric made from the cellulose in eucalyptus. It's very soft, breathable, and wicks away moisture to ensure you stay dry. Bamboo, also called bamboo rayon, is soft yet silky. The long bamboo fibers prevent pilling and boost the sheet's durability. Polyester: Polyester is very inexpensive and durable against stains, wear, and wrinkles. Still, it's less breathable, moisture resistant, or soft compared to other mattress materials. How often should I replace my bed sheets? You should replace your sheets every 2 to 3 years, but if you aren't positive how old your bedsheets are, here are some indicators it's time to replace your sheets every one to two weeks to help them last longer. Conclusion We advise you to always get the corresponding bed sheets for your mattress to prevent your sheets and leaves you and your mattress partially uncovered. There was an error processing your request. Most mattresses come in standard sizes -- twin, full, queen and king -- with twin being the largest. So planning a bed linen purchase necessitates knowing the largest and king being the largest. So planning a bed linen purchase necessitates knowing the largest. So planning a bed linen purchase necessitates knowing the largest. So planning a bed linen purchase necessitates knowing the largest. by-100 inches, give or take a few inches. A full-size flat sheet measures roughly 85-by-106 inches. A queen-size flat sheet measures roughly 90-by-106 inches. Sheet sizes vary slightly among manufacturers, so before heading out the the store, measure your mattress or check the label if it's still affixed, and write down the size. You also can measure your mattress and consult bed linen dimensions to buy fabric to make your own sheets. You've fit two corners of the bed sheet over your mattress and tucked them neatly underneath its weight. Now you have to finagle the final two. Even when using all your strength and trying to get them to stretch far enough, the sheets don't fit. You bought the wrong sheet size. Luckily, this problem is easily solved. If you're shopping for new sheets, there are classic bed sheet sizes for any bed. Bed Sheet Sizes Chart Don't let the wrong sheet size lead to a restless night of sleep. Here are common mattress size (cm) Fitted sheet size Flat sheet Full 53" x 75" 134.5 x 190.5 cm Full Full, Queen Full, Queen Go" x 80" 152.5 x 203 cm Queen Queen Queen Queen Go" x 80" 152.5 x 203 cm Queen Go" x 80" 193 x 203 cm King King, Cal-King Ki have a less common mattress size or additional mattress size or additional mattress - approximately 38" x 75" or 96.5 x 190.5 cmFitted sheet approximately 39" x 75" or 99.06 x 190.5 cmFlat sheet - approximately 66" x 96" or 168 x 244 cmBuyet cover - approximately 72" x 96" or 168 x 244 cmBuyet cover - approximately 38" x 75" or 96.5 x 190.5 cm The smallest bed size is the twin, designed to comfortably hold one sleeper. Twin bedding fits snuggly onto a 38 inch wide and 75 inch long mattress. Depending on the bedding material and brand, the dimensions of the flat sheet and duvet may vary. As long as these sheets are longer and wider than the dimensions of the mattress, you shouldn't have any issues. Twin XL Mattress - approximately 38" x 80" or 99 x 203 cmFlat sheet - approximately 38" x 80" or 99 x 203 cmFlat sheet approximately 66" x 96" or 168 x 244 cmDuvet - approximately 72" x 96" or 1823 x 244 cmDuvet - approximately 38" x 80" or 96.5 x 203 cm Commonly found in college dorms, the twin XL mattress is slightly longer than the twin. This means that if you're headed off to college, you'll likely need to buy a new set of twin XL fitted sheets. These fitted sheets are typically 39 inches wide and 80 inches long. Their flat sheet counterparts are usually 66 inches wide and 96 inches long. Full Mattress - approximately 54" x 75" or 134.5 x 190.5 cmFitted sheet - approximately 54" x 75" or 134.5 x 190.5 cmFitted sheet - approximately 54" x 75" or 134.5 x 190.5 cmFitted sheet - approximately 54" x 75" or 134.5 x 190.5 cmFitted sheet - approximately 54" x 75" or 137 x 190.5 cmFitted sheet - approximately 54" x 75" or 134.5 x 190.5 cmFitted sheet - approximately 54" x 75" or 134.5 x 190.5 cmFitted sheet - approximately 54" x 75" or 134.5 x 190.5 cmFitted sheet - approximately 54" x 75" or 134.5 x 190.5 cmFitted sheet - approximately 54" x 75" or 134.5 x 190.5 cmFitted sheet - approximately 54" x 75" or 134.5 x 190.5 cmFitted sheet - approximately 54" x 75" or 134.5 x 190.5 cmFitted sheet - approximately 54" x 75" or 134.5 x 190.5 cmFitted sheet - approximately 54" x 75" or 134.5 x 190.5 cmFitted sheet - approximately 54" x 75" or 134.5 x 190.5 cmFitted sheet - approximately 54" x 75" or 134.5 x 190.5 cmFitted sheet - approximately 54" x 75" or 134.5 x 190.5 cmFitted sheet - approximately 54" x 75" or 134.5 x 190.5 cmFitted sheet - approximately 54" x 75" or 134.5 x 190.5 cmFitted sheet - approximately 54" x 75" or 134.5 x 190.5 cmFitted sheet - approximately 54" x 75" or 134.5 x 190.5 cmFitted sheet - approximately 54" x 75" or 134.5 x 190.5 cmFitted sheet - approximately 54" x 75" or 134.5 x 190.5 cmFitted sheet - approximately 54" x 75" or 134.5 x 190.5 cmFitted sheet - approximately 54" x 75" or 134.5 x 190.5 cmFitted sheet - approximately 54" x 75" or 134.5 x 190.5 cmFitted sheet - approximately 54" x 75" or 134.5 x 190.5 cmFitted sheet - approximately 54" x 75" or 134.5 x 190.5 cmFitted sheet - approximately 54" x 75" or 134.5 x 190.5 cmFitted sheet - approximately 54" x 75" or 134.5 x 190.5 cmFitted sheet - approximately 54" x 75" or 134.5 x 190.5 cmFitted sheet - approximately 54" x 75" or 134.5 x 190.5 cmFitted sheet - approximately 54" x 75" or 134.5 x 190.5 cm 244 cmBed skirt - approximately 53" x 75" or 134.5 x 190.5 cm Many apartment dwellers choose a full size mattress (also called a double) because it's big enough to sleep comfortably, but doesn't take up the whole room. Full-sized mattresses are also great for guest bedrooms. If you're buying full size sheets, be sure that the fitted sheets are the correct size. Full size fitted sheets are typically 54 inches by 102 inc approximately 60" x 80" or 152.5 x 203 cmFlat sheet - approximately 96" x 102" or 244 x 259 cmDuvet cover - approximately 96" x 96" or 236 x 244 cmBed skirt - approximately 96" x 80" or 152.5 x 203 cm Queen mattresses are the most common mattress size. Couples or individuals who like having some extra room will outfit their room with a queen mattress. If you need to purchase queen sheets, you'll need to be aware of what size they come in. Queen size flat sheet is approximately 96 inches wide and 80 inches long. The queen size flat sheet is approximately 96 inches wide and 80 inches long. The queen size flat sheet is approximately 96 inches long. The queen size flat sheet is approximately 96 inches long. The queen size flat sheet is approximately 96 inches long. The queen size flat sheet is approximately 96 inches long. The queen size flat sheet is approximately 96 inches long. The queen size flat sheet is approximately 96 inches long. The queen size flat sheet is approximately 96 inches long. The queen size flat sheet is approximately 96 inches long. The queen size flat sheet is approximately 96 inches long. The queen size flat sheet is approximately 96 inches long. The queen size flat sheet is approximately 96 inches long. The queen size flat sheet is approximately 96 inches long. The queen size flat sheet is approximately 96 inches long. The queen size flat sheet is approximately 96 inches long. The queen size flat sheet is approximately 96 inches long. The queen size flat sheet is approximately 96 inches long. The queen size flat sheet is approximately 96 inches long. The queen size flat sheet is approximately 96 inches long. The queen size flat sheet is approximately 96 inches long. The queen size flat sheet is approximately 96 inches long. The queen size flat sheet is approximately 96 inches long. The queen size flat sheet is approximately 96 inches long. The queen size flat sheet is approximately 96 inches long. The queen size flat sheet is approximately 96 inches long. The queen size flat sheet is approximately 96 inches long. The queen size flat sheet is approximately 96 inches long. The queen size flat sheet is approximately 96 inches long. The queen size flat sheet is approximately 96 inches long. The queen size flat sheet is approximately 96 inches long. The queen size flat sheet is approximately 96 inches long. The queen size flat wide and 80 inches long, there are some variations to queens. A half queen is a specialty mattress so they can adjust each side to the person's comfort level. For this type of mattress, you'll need to buy specialty half-queen fitted sheets. You can use the classic queen size for flat sheets and duvet covers. A California queen bed is typically 60 inches by 84 inches long. For this specialty size, you'll need to find fitted sheets and duvet covers. A California queen bed is typically 60 inches by 84 inches long. For this specialty size, you'll need to find fitted sheets and duvet covers. A California queen bed is typically 60 inches by 84 inches long. For this specialty size, you'll need to find fitted sheets and duvet covers. 76" x 80" or 193 x 203 cmFlat sheet - approximately 102" x 112" or 259 x 284 cmDuvet cover - approximately 96" x 109" or 244 x 277 cmBed skirt - approximately 96" x 109" or 244 x 277 cmBed skirt - approximately 96" x 109" or 244 x 277 cmBed skirt - approximately 102" x 112" or 259 x 284 cmDuvet cover - approximately 96" x 109" or 244 x 277 cmBed skirt - approximately 96" x 109" or 244 x 277 cmBed skirt - approximately 96" x 109" or 244 x 277 cmBed skirt - approximately 96" x 109" or 244 x 277 cmBed skirt - approximately 96" x 109" or 244 x 277 cmBed skirt - approximately 96" x 109" or 244 x 277 cmBed skirt - approximately 96" x 109" or 244 x 277 cmBed skirt - approximately 96" x 109" or 244 x 277 cmBed skirt - approximately 96" x 109" or 244 x 277 cmBed skirt - approximately 96" x 109" or 244 x 277 cmBed skirt - approximately 96" x 109" or 244 x 277 cmBed skirt - approximately 96" x 109" or 244 x 277 cmBed skirt - approximately 96" x 109" or 244 x 277 cmBed skirt - approximately 96" x 109" or 244 x 277 cmBed skirt - approximately 96" x 109" or 244 x 277 cmBed skirt - approximately 96" x 109" or 244 x 277 cmBed skirt - approximately 96" x 109" or 244 x 277 cmBed skirt - approximately 96" x 109" or 244 x 277 cmBed skirt - approximately 96" x 109" or 244 x 277 cmBed skirt - approximately 96" x 109" or 244 x 277 cmBed skirt - approximately 96" x 109" or 244 x 277 cmBed skirt - approximately 96" x 109" or 244 x 277 cmBed skirt - approximately 96" x 109" or 244 x 277 cmBed skirt - approximately 96" x 109" or 244 x 277 cmBed skirt - approximately 96" x 109" or 244 x 277 cmBed skirt - approximately 96" x 109" or 244 x 277 cmBed skirt - approximately 96" x 109" or 244 x 277 cmBed skirt - approximately 96" x 109" or 244 x 277 cmBed skirt - approximately 96" x 109" or 244 x 277 cmBed skirt - approximately 96" x 109" or 244 x 277 cmBed skirt - approximately 96" x 109" or 244 x 277 cmBed skirt - approximately 96" x 109" or 244 x 277 cmBed skirt - approximately 96" x 109" or 244 x 277 cmBed skirt - approximately 96" x 109" o so they are approximately the same size. The king flat sheets are typically a little larger, at 102 inches long. A king duvet covers the bed, with its cover sheet measuring 96 inches long. A king duvet covers the bed, with its cover sheet measuring 96 inches long. A king duvet covers the bed, with its cover sheet measuring 96 inches long. A king duvet covers the bed, with its cover sheet measuring 96 inches long. A king duvet covers the bed, with its cover sheet measuring 96 inches long. A king duvet covers the bed, with its cover sheet measuring 96 inches long. A king duvet covers the bed, with its cover sheet measuring 96 inches long. A king duvet covers the bed, with its cover sheet measuring 96 inches long. A king duvet covers the bed, with its cover sheet measuring 96 inches long. A king duvet covers the bed, with its cover sheet measuring 96 inches long. A king duvet covers the bed, with its cover sheet measuring 96 inches long. A king duvet covers the bed, with its cover sheet measuring 96 inches long. A king duvet covers the bed, with its cover sheet measuring 96 inches long. A king duvet covers the bed, with its cover sheet measuring 96 inches long. A king duvet covers the bed, with its cover sheet measuring 96 inches long. A king duvet covers the bed, with its cover sheet measuring 96 inches long. A king duvet cover sheet measuring 96 inches long. A king duvet cover sheet measuring 96 inches long. A king duvet cover sheet measuring 96 inches long. A king duvet cover sheet measuring 96 inches long. A king duvet cover sheet measuring 96 inches long. A king duvet cover sheet measuring 96 inches long. A king duvet cover sheet measuring 96 inches long. A king duvet cover sheet measuring 96 inches long. A king duvet cover sheet measuring 96 inches long. A king duvet cover sheet measuring 96 inches long. A king duvet cover sheet measuring 96 inches long. A king duvet cover sheet measuring 96 inches long. A king duvet cover sheet measuring 96 inches long. A king duvet cover sheet measuring 96 inches long. A k sheet - approximately 102" x 112" or 259 x 284 cmDuvet cover - approximately 96" x 109" or 244 x 277 cmBed skirt - approximately 72" x 84" or 183 x 213 cm The luxurious California king fitted sheet should be the same size. The flat sheet can be the same as a king, 102 inches wide by 112 inches long. The duvet can also have the same measurements as a king, at 96 inches by 109 inches, Types of Sheets Don't know the difference between a fitted sheet and a flat one? Here's a guick guide on the types of sheets you'll encounter when shopping for bedding. Fitted Sheets A fitted sheet is designed to fit perfectly onto your mattress. It typically has elastic in the corners to help the sheet grip onto the mattress. Fitted sheet is too big, the sheet sheet is too big, the sheet will fall off. If it's too small, you'll have trouble getting the elastic over the mattress corners. Flat Bed Sheets As the name suggests, flat bed sheets are meant to lie flat on the mattress. They should be larger than the mattress surface. The extra fabric that hangs over the sides is then tucked under the mattress. Duvet so to be confused with a comforter, a duvet is a thick blanket that's filled with down, feathers, wool, silk, or synthetic material. Duvets require a duvet cover sheet that you can take off to clean. This bedding lies on top of the bed and drapes slightly over the edge of the mattress. Bed Skirt Lastly, a bed skirt is a fabric that wraps around the bottom of the mattress. It's designed to hide the space between the mattress and the floor. This allows you to cover the boxspring and any items that are hiding underneath your bed in storage. How Do You Measure a Fitted Sheet? If you're still unsure if a fitted sheet will fit your mattress, you can easily measure the height of your mattress, being sure to include any mattress toppers. Write these dimensions down. Your fitted sheet should match or be slightly larger than these dimensions. Next, measure from one corner to the other to find the length measure ment. Then measure from one corner to the other to find the length measure from one corner to the other to find the length measure from one corner. This is the width. Lastly, take your fitted sheet and measure along the pocket seam. This will tell you the height. If they are much larger, the sheet might bunch up in the night and come off. If they are smaller, the sheet will not fit. Additional Considerations To make sure you aren't left with the disappointment of the wrong size sheet, here are a couple of additional items to keep in mind. Mattress Depth Many people want extra support or cushion on their mattress. Be sure to take your full mattress depth into consideration when purchasing fitted sheets. A standard fitted sheet typically has a depth of 12 inches. Deep pocket fitted sheets can fit a depth up to 18 inches. Washing Your Sheets When you get sheets, the first thing you should do is wash them. However, it's essential that you follow the washing instructions on the label. If your sheets shrink, they probably won't fit your mattress anymore. Now that you know everything about bed sheet sizes, you can purchase bedding confidently and know that it will fit perfectly onto your mattress. You'll be snug in your new sheets in no time. Top off your dreamy oasis with a calming weighted blanket that's designed for the ultimate relaxation.